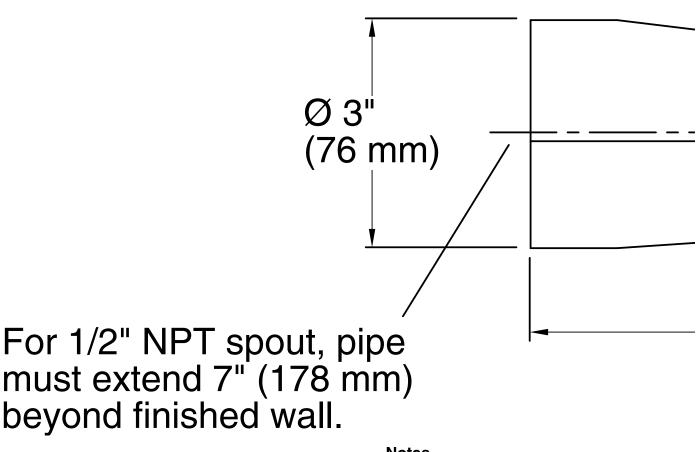

### **Technical Information**

All product dimensions are nominal.

### Installation

- Wall-mount.
- NPT connection.