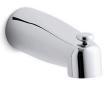

### Features

- 8" (203 mm) diverter bath spout with 1/2" NPT connection.
- Coordinates with Coralais faucets, accessories, and showering components to complete your bathroom.

# KOHLER. Faucets

Coralais® Wall-mount Diverter Bath Spout K-15138